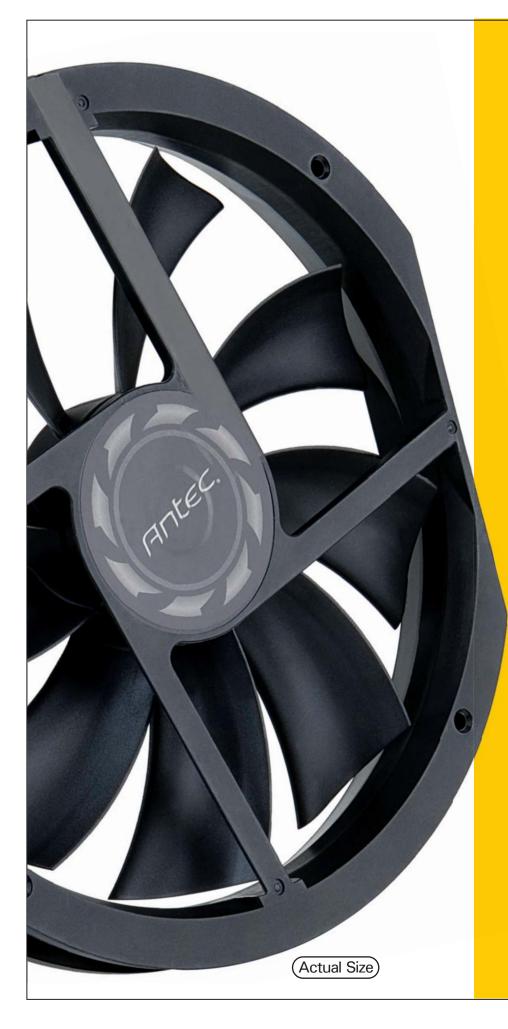

## Go BIGGER GET THE "BIG BOY™"

With 3 speeds of nothing but cooling, there is a reason it's called "Big Boy™" 200mm.

| Size          | 200 x 30mm TriCool™ Fan |
|---------------|-------------------------|
| Rated Voltage | DC 12V                  |
| Speed         | 400, 600, 800 RPM       |
| Airflow       | 83, 108, 134 CFM        |
| Noise         | 24, 27, 30 dBA          |
| Current       | 0.08A, 0.17A, 0.3A      |

## **Special Features:**

- Ground breaking 200mm design provides more cooling at lower speeds than smaller fans.
- 3-speed switch lets you balance quiet performance with maximum cooling.
- Double ball-bearing design for longer life.
- 4-pin power connector provides convenient connection to your power supply.